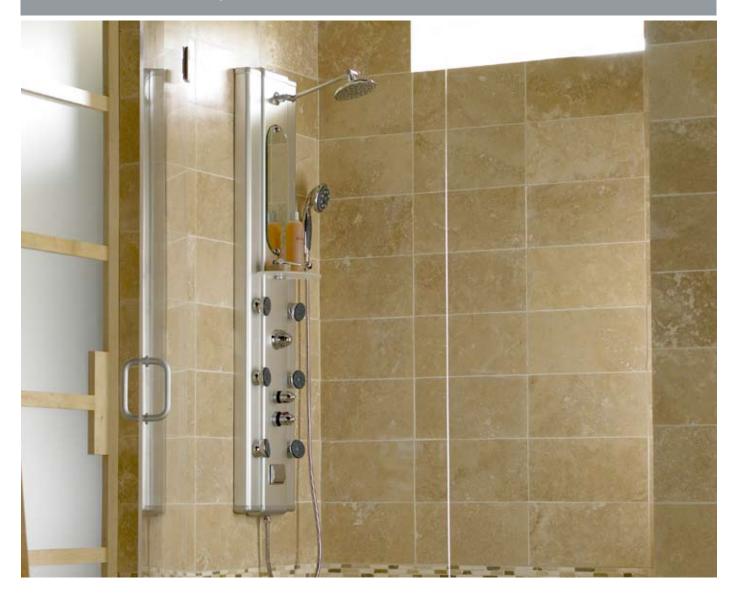

## **Ristorre<sup>™</sup> Metallo<sup>™</sup> |** shower tower

# Masculine and robust, the Ristorre<sup>™</sup> Metallo<sup>™</sup> shower features a built-in mirror and a generous glass shelf.

#### FEATURES:

- Height-adjustable rain shower head
- Multi-function hand shower with 60" hose
- 6 body sprays
- Temperature-check spout
- Thermostatic control valve
- Shower diverter to control water between shower head, hand shower, body sprays and temperature-check spout
- Built-in anti-fog mirror
- Tempered Glass accessory shelf
- Stylish polished and satin chrome finish

## Ristorre<sup>™</sup> Metallo<sup>™</sup> shower tower

**EC33** Metallo<sup>™</sup> Shower Tower (Optional Spout Included)